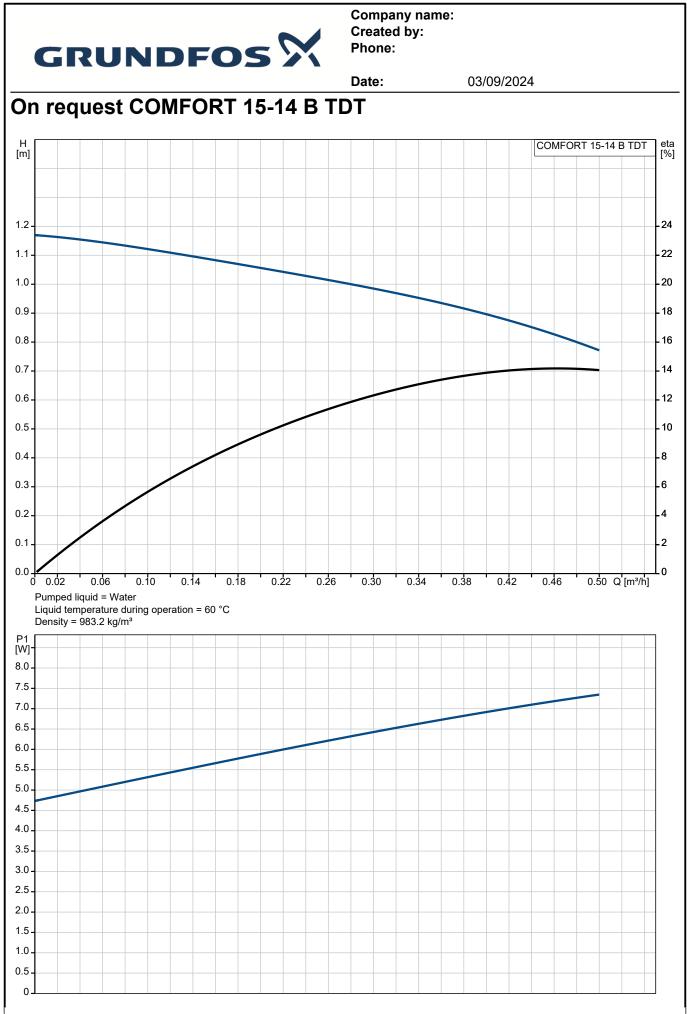

## On request COMFORT 15-14 B TDT

Note! All units are in [mm] unless others are stated.

| Order Data: |           |                     |        |            |       |
|-------------|-----------|---------------------|--------|------------|-------|
| osition     | Your pos. | Product name        | Amount | Product No | Total |
|             |           | COMFORT 15-14 B TDT | 1      | On request |       |
|             |           |                     |        |            |       |
|             |           |                     |        |            |       |
|             |           |                     |        |            |       |
|             |           |                     |        |            |       |
|             |           |                     |        |            |       |
|             |           |                     |        |            |       |
|             |           |                     |        |            |       |
|             |           |                     |        |            |       |
|             |           |                     |        |            |       |
|             |           |                     |        |            |       |
|             |           |                     |        |            |       |
|             |           |                     |        |            |       |
|             |           |                     |        |            |       |
|             |           |                     |        |            |       |
|             |           |                     |        |            |       |
|             |           |                     |        |            |       |
|             |           |                     |        |            |       |
|             |           |                     |        |            |       |
|             |           |                     |        |            |       |
|             |           |                     |        |            |       |
|             |           |                     |        |            |       |
|             |           |                     |        |            |       |
|             |           |                     |        |            |       |
|             |           |                     |        |            |       |
|             |           |                     |        |            |       |
|             |           |                     |        |            |       |
|             |           |                     |        |            |       |
|             |           |                     |        |            |       |
|             |           |                     |        |            |       |
|             |           |                     |        |            |       |
|             |           |                     |        |            |       |
|             |           |                     |        |            |       |
|             |           |                     |        |            |       |
|             |           |                     |        |            |       |
|             |           |                     |        |            |       |
|             |           |                     |        |            |       |
|             |           |                     |        |            |       |
|             |           |                     |        |            |       |
|             |           |                     |        |            |       |
|             |           |                     |        |            |       |
|             |           |                     |        |            |       |
|             |           |                     |        |            |       |
|             |           |                     | 1      | 1          |       |