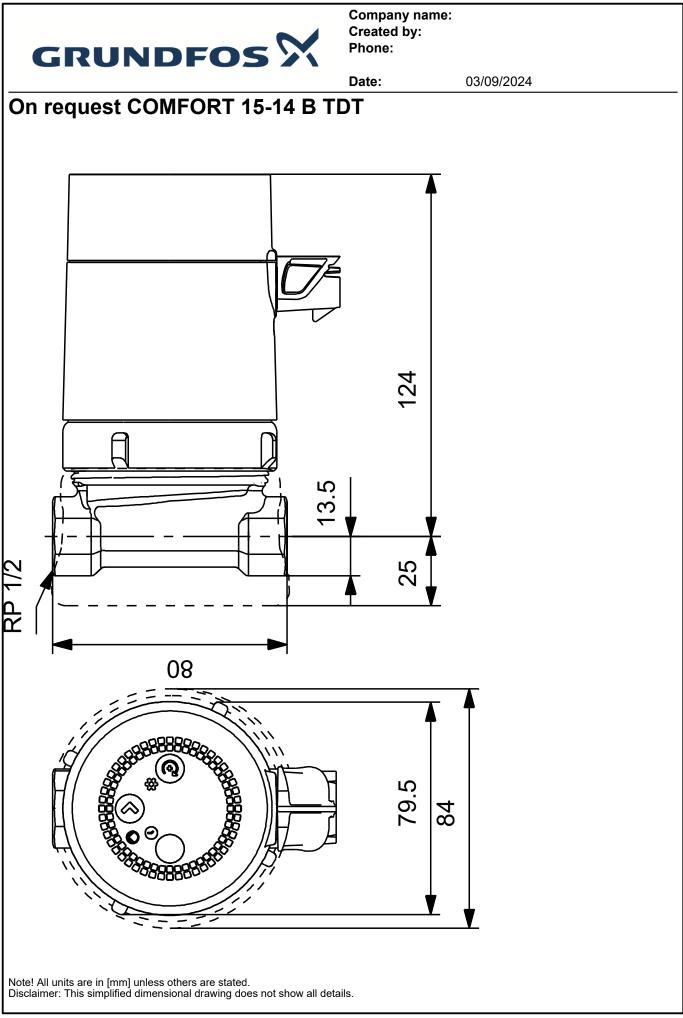

## On request COMFORT 15-14 B TDT

Note! All units are in [mm] unless others are stated.

| Order Data: |           |                     |        |            |       |
|-------------|-----------|---------------------|--------|------------|-------|
| osition     | Your pos. | Product name        | Amount | Product No | Total |
|             |           | COMFORT 15-14 B TDT | 1      | On request |       |
|             |           |                     |        |            |       |
|             |           |                     |        |            |       |
|             |           |                     |        |            |       |
|             |           |                     |        |            |       |
|             |           |                     |        |            |       |
|             |           |                     |        |            |       |
|             |           |                     |        |            |       |
|             |           |                     |        |            |       |
|             |           |                     |        |            |       |
|             |           |                     |        |            |       |
|             |           |                     |        |            |       |
|             |           |                     |        |            |       |
|             |           |                     |        |            |       |
|             |           |                     |        |            |       |
|             |           |                     |        |            |       |
|             |           |                     |        |            |       |
|             |           |                     |        |            |       |
|             |           |                     |        |            |       |
|             |           |                     |        |            |       |
|             |           |                     |        |            |       |
|             |           |                     |        |            |       |
|             |           |                     |        |            |       |
|             |           |                     |        |            |       |
|             |           |                     |        |            |       |
|             |           |                     |        |            |       |
|             |           |                     |        |            |       |
|             |           |                     |        |            |       |
|             |           |                     |        |            |       |
|             |           |                     |        |            |       |
|             |           |                     |        |            |       |
|             |           |                     |        |            |       |
|             |           |                     |        |            |       |
|             |           |                     |        |            |       |
|             |           |                     |        |            |       |
|             |           |                     |        |            |       |
|             |           |                     |        |            |       |
|             |           |                     |        |            |       |
|             |           |                     |        |            |       |
|             |           |                     |        |            |       |
|             |           |                     |        |            |       |
|             |           |                     |        |            |       |
|             |           |                     |        |            |       |
|             |           |                     | 1      | 1          |       |