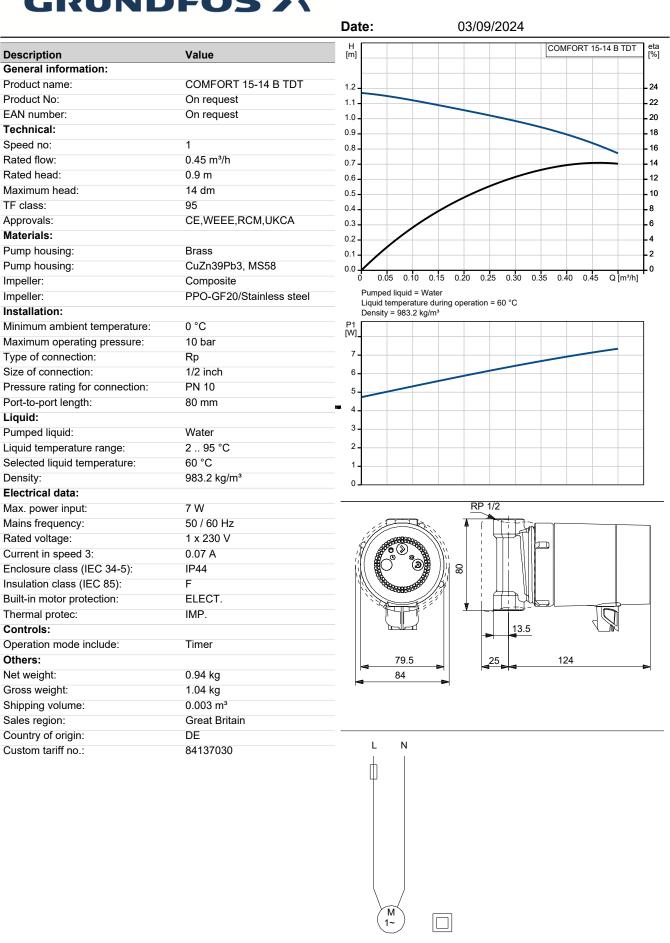

## On request COMFORT 15-14 B TDT

Note! All units are in [mm] unless others are stated.

| Order Data: |           |                     |        |            |       |
|-------------|-----------|---------------------|--------|------------|-------|
| osition     | Your pos. | Product name        | Amount | Product No | Total |
|             |           | COMFORT 15-14 B TDT | 1      | On request |       |
|             |           |                     |        |            |       |
|             |           |                     |        |            |       |
|             |           |                     |        |            |       |
|             |           |                     |        |            |       |
|             |           |                     |        |            |       |
|             |           |                     |        |            |       |
|             |           |                     |        |            |       |
|             |           |                     |        |            |       |
|             |           |                     |        |            |       |
|             |           |                     |        |            |       |
|             |           |                     |        |            |       |
|             |           |                     |        |            |       |
|             |           |                     |        |            |       |
|             |           |                     |        |            |       |
|             |           |                     |        |            |       |
|             |           |                     |        |            |       |
|             |           |                     |        |            |       |
|             |           |                     |        |            |       |
|             |           |                     |        |            |       |
|             |           |                     |        |            |       |
|             |           |                     |        |            |       |
|             |           |                     |        |            |       |
|             |           |                     |        |            |       |
|             |           |                     |        |            |       |
|             |           |                     |        |            |       |
|             |           |                     |        |            |       |
|             |           |                     |        |            |       |
|             |           |                     |        |            |       |
|             |           |                     |        |            |       |
|             |           |                     |        |            |       |
|             |           |                     |        |            |       |
|             |           |                     |        |            |       |
|             |           |                     |        |            |       |
|             |           |                     |        |            |       |
|             |           |                     |        |            |       |
|             |           |                     |        |            |       |
|             |           |                     |        |            |       |
|             |           |                     |        |            |       |
|             |           |                     |        |            |       |
|             |           |                     |        |            |       |
|             |           |                     |        |            |       |
|             |           |                     |        |            |       |
|             |           |                     | 1      | 1          |       |